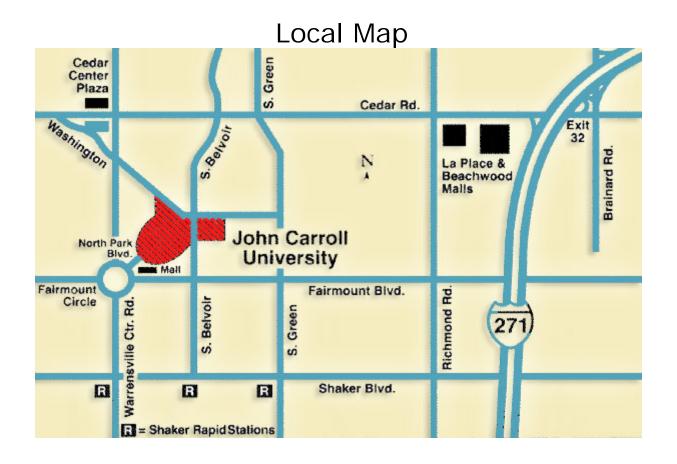

## DIRECTIONS:

From 1-271 Take 1-271 (Local not to Exit 32 (Cedar/Brainard Roads exit). Follow Cedar Road west for 2.5 miles to South Belvoir Blvd. Turn left onto South Belvoir and travel south 0.7 miles. The entrance to campus will be on your right after crossing Washington Blvd.

### From Downtown Cleveland

Take Carnegie Avenue east to its end at University Circle and follow traffic under the bridge and up Cedar Hill, Stay in the right-hand lane and, at the top of Cedar Hill, bear right onto Cedar Road and move into the middle lane. Follow Cedar Road east to South Belvoir Blvd. (about 4 miles from the top of Cedar Hill). Turn right onto South Belvoir and travel south 0.7 miles. The entrance to campus will he on your right after crossing Washington Blvd..

#### From Southern Suburbs via I-271:

Take I-271 north to the Cedar Rd. exit (Exit #32). Go right (west) on Cedar Rd. to South Belvoir Blvd. Turn left (south) on South Belvoir. The campus is approximately 3/4 mile.

#### From North-East via I-90:

Take I-90 to I-271, and follow I-271 south to the Cedar Rd./Brainard Rd. exit. Turn left (south) at the end of the exit ramp, onto Brainard Rd. Then go right (west) onto Cedar Rd. to South Belvoir Blvd. Turn left (south) on South Belvoir. The campus is approximately 3/4 mile.