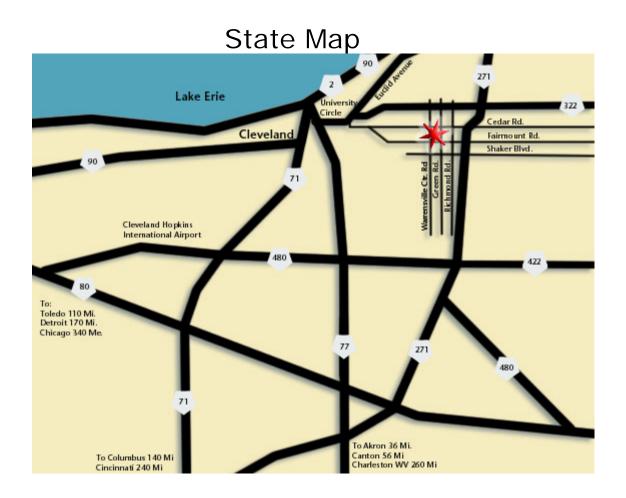

#### From North-East via I-90:

Take I-90 to I-271, and follow I-271 south to the Cedar Rd./Brainard Rd. exit. Turn left (south) at the end of the exit ramp, onto Brainard Rd. Then go right (west) onto Cedar Rd. to South Belvoir Blvd. Turn left (south) on South Belvoir. The campus is approximately 3/4 mile.

#### From Southern Suburbs via I-271:

Take I-271 north to the Cedar Rd. exit (Exit #32). Go right (west) on Cedar Rd. to South Belvoir Blvd. Turn left (south) on South Belvoir. The campus is approximately 3/4 mile.